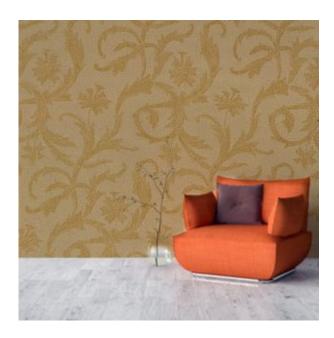

## **Description:**

This charming wallcovering is as beautiful as it is radiant. With a large wrought iron type pattern in gold on a silver background, its low texture is made up of tiny wisps and has a gloss. It is perfect for commercial interiors. This wall covering is tested class A, it is washable and CCC-408D, ASTM E-84 tunnel tested and fire rated.