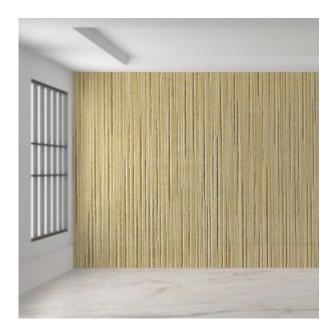

## **Description:**

This splendid wallcovering has a strie` vertical pattern with a sunny yellow golden colorway. The texture is deep with a moderate gloss finish, and will light up darkly lit areas . This product is washable, commercial rated, and able to withstand regular cleaning intervals for safe touch zone spaces. This wall covering is tested class A CCC-408D and ASTM E-84 tunnel tested and fire rated.