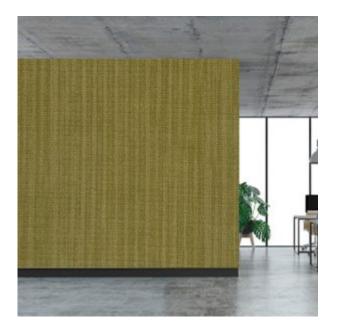

## **Wallcovering Brushed Teak Wood**

## **Description:**

This earthy wallcovering is made up of vertical stripes of brown with a green tint. The low texture lends itself to being true to its name. This is great for corridors, facilities, and hallways.