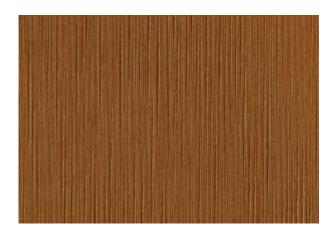

## **Wallcovering Copper Canyon**

## **Description:**

This brown and tranquil wallcovering is made up of thin straight vertical lines. With a matte gloss, it's low texture makes it a beautiful heavy duty solution for corridors, facilities, and hallways. This wall covering is washable it is also tested class A CCC-408D and it is ASTM E-84 tunnel tested and fire rated.