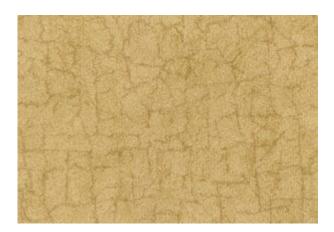

## **Cracked Almond Wallcovering**

## **Description:**

Cracked Almond Wallcovering has a tan background with an asymmetrical pattern of darker taupe cracks gives this marbled wall covering a natural look. Its washable surface it is ideal for workplace wall coverings in healthcare and hospitality. Cracked Almond graceful style has a matte shine and pleasing to the eye. This wallcovering is tested class A CCC-408D and ASTM E-84 tunnel tested and fire rated. If you have any questions on wallcoverings reach out via email.