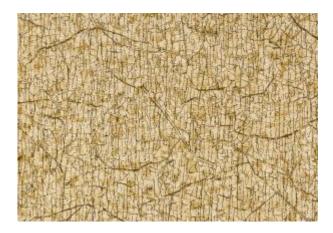

## **Description:**

A tan background with specks of taupe with an asymmetrical pattern of large and fine brown natural forest print creates a unique look on the wall. Its low texture and low gloss make it true to its name, and it is perfect for commercial interiors. This wall covering is washable, and tested class A CCC-408D and ASTM E-84 tunnel tested and fire rated.