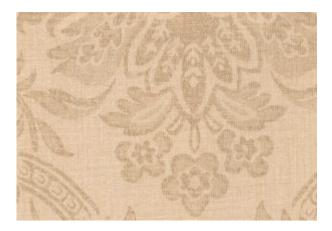

## **Description:**

Fanciful Olive Leaves Wallcovering is a muted tan with a large floral pattern overlay of muted taupe gives this wall covering its character. It is ideal for commercial settings like corridors, facilities, and hallways. Fanciful Olive Leaves Wallcovering graceful style has a matte shine and pleasing to the eye. This wallcovering is tested class A CCC-408D and ASTM E-84 tunnel tested and fire rated. See wallcovering patterns that are in stock, we can ship within 24 hours. To determine the order quantity, divide the total square feet of all wall surfaces on your project, by 11. Wholesale pricing for textured wallpaper projects is available on quantities above 700 yards. Contact us to order samples at no charge. Custom colors are available on orders in excess of 1000 linear yards at an additional charge. A three-to-four-week lead time should be expected to fabricate larger orders. A two hundred square foot minimum applies to all in-stock orders, and shipping charges are additional. Corporate purchasing boards can take advantage of our free consultation services. We can assist property managers in developing a scope of work for commercial interior design. Wallcovering specifications are available within each product category for architectural and interior design submittals. Installers are available within the USA; costs do vary upon location. Please send building lay-out plans to