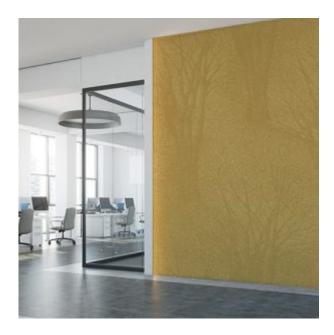

## **Description:**

Beautiful and natural large asymmetrical pattern reminiscent of gold trees creates a gorgeous look on the wall. This wallcoverings low texture has small wisps of fibers and a medium gloss. It's perfect for commercial interiors, and it is washable. This wall covering is tested class A CCC-408D and ASTM E-84 tunnel tested and fire rated.