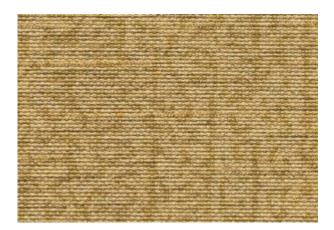

## **Description:**

Wallcovering Fawn Hierogryph, this wallcovering has a creative taupe damask with a textured butterscotch color background which makes the wallpaper pop. Wallcovering Fawn Hierogryph is rated for commercial use in corridors, healthcare, and hotels. This wallcovering is tested class A CCC-408D and ASTM E-84 tunnel tested and it is fire rated. Message a pro for wholesale pricing to the public.