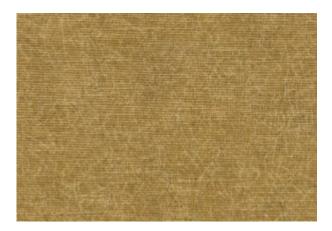

## **Description**:

Glazed Earthenware Wallcovering has a deep taupe brown color that creates the backdrop of this asymmetrical textured wallcovering. This makes it true to its name. This wallcovering is washable and durable which makes it an ideal choice for commercial spaces such as catering halls, business lobbies, and corridors. This wallcovering is tested class A CCC-408D and ASTM E-84 tunnel tested and fire rated. See wallcovering patterns that are in stock, we can ship within 24 hours. To determine the order quantity, divide the total square feet of all wall surfaces on your project, by 11. Wholesale pricing for textured wallpaper projects is available on quantities above 700 yards. Contact us to order samples at no charge. Custom colors are available on orders in excess of 1000 linear yards at an additional charge. A three-to-four-week lead time should be expected to fabricate larger orders. A two hundred square foot minimum applies to all in-stock orders, and shipping charges are additional. Corporate purchasing boards can take advantage of our free consultation services. We can assist property managers in developing a scope of work for commercial interior design. Wallcovering specifications are available within each product category for architectural and interior design submittals. Installers are available within the USA; costs do vary upon location.