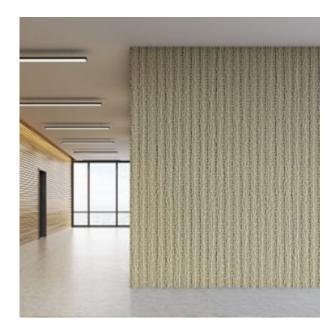

## **Wallcovering Maria Bella Tan**

## **Description:**

This stunning wallcovering is light beige in color with a low texture and a low gloss. It has thin lines crosshatched throughout for an organized and splendid appearance, ideal for commercial rated interiors. This wall covering is tested class A CCC-408D and ASTM E-84 tunnel tested and fire rated.