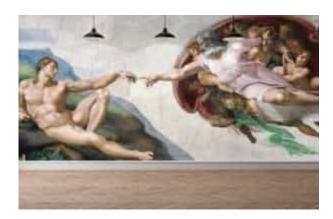

## Michelangelo Buonarroti's The Creation of Adam

Commercial businesses such as art galleries, museums, and high-end hotels and restaurants that want to create a visually stunning and awe-inspiring atmosphere would be interested in wallcovering printed with Michelangelo Buonarroti's The Creation of Adam.

This iconic image from the Sistine Chapel ceiling is widely recognized as a masterpiece of Renaissance art and has been celebrated for centuries for its beauty and significance. Featuring this iconic artwork on a custom wallcovering would add a touch of elegance and sophistication to any commercial space, immersing visitors in the timeless beauty of one of the greatest works of art in human history.