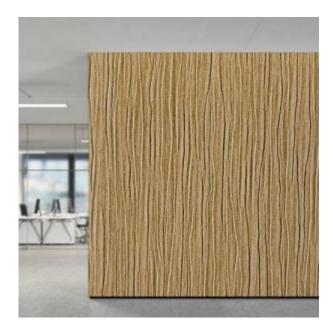

## Wallcovering Napoli Gold

## **Description:**

This beautiful tan wallcovering has a low texture of gorgeous vertical wavy creases with a moderate gloss that gives the impression of areas with more light and shadow, making it a great choice for corridors, facilities, and hallways.