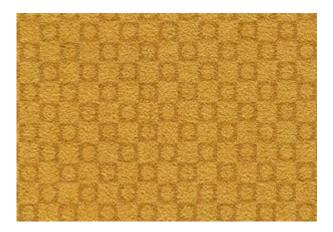

## **Description:**

Retro Buff Wallcovering is an earthy orange wallcovering that has an attractive pattern of alternating squares with circles inside squares. It has a low texture and a low gloss, with a refined look. This wallcovering is washable and durable which makes it an ideal choice for commercial spaces such as offices, hotel rooms, and corridors. This wallcovering is tested class A CCC-408D and ASTM E-84 tunnel tested and fire rated. See wallcovering patterns that are in stock, we can ship within 24 hours. To determine the order quantity, divide the total square feet of all wall surfaces on your project, by 11. Wholesale pricing for textured wallpaper projects is available on quantities above 700 yards. Contact us to order samples at no charge. Custom colors are available on orders in excess of 1000 linear yards at an additional charge. A three-to-four-week lead time should be expected to fabricate larger orders. A two hundred square foot minimum applies to all in-stock orders, and shipping charges are additional. Corporate purchasing boards can take advantage of our free consultation services. We can assist property managers in developing a scope of work for commercial interior design. Wallcovering specifications are available within each product category for architectural and interior design submittals. Installers are available within the USA; costs do vary upon