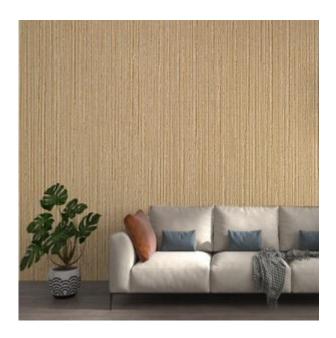

## **Description:**

This attractive wallcovering combines the beauty of the shore and the land with a beige background with subtle yellow highlights. It's low texture has thin vertical lines with a moderate gloss. It is ideal for commercial settings and facilities. This wall covering is tested class A CCC-408D and ASTM E-84 tunnel tested and fire rated.