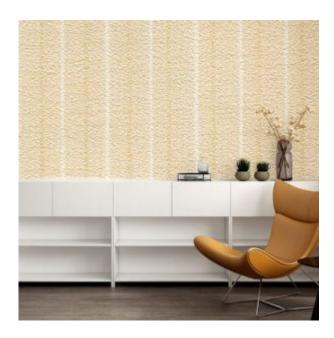

## **Description:**

This stunning beige wallcovering combines simple tan and white vertical lines of varying widths and subtle horizontal texture. Its low gloss finish which makes it ideal for offices, corridors, and hallways.