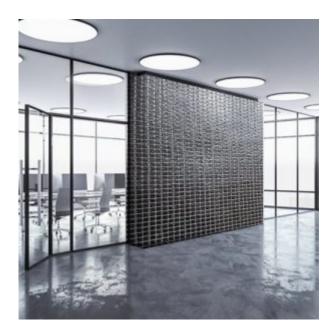

## **Description:**

This reflective metallic wall covering has a cool yet energizing feel. It has a pattern of threaded graphed squares over a silvery grey background. It is great for commercial settings. This wall covering is tested class A CCC-408D and ASTM E-84 tunnel tested and fire rated.